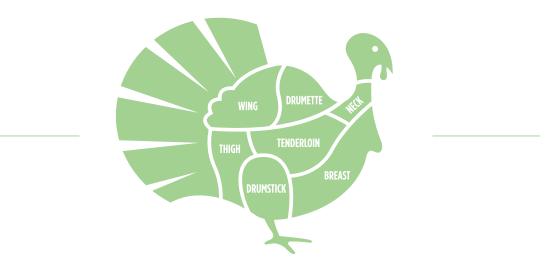

## TODAY'S TURKEY: TURKEY CUTS AND NUTRITION

Today's TURKEY Serve up something unexpected

Nutritional information based on 3 ounces of cooked, skinless turkey meat, trimmed of visible fat.

Visit ServeTurkey.org for more informational sheets, facts and recipes for everything turkey!

| PRODUCT                                    | TOTAL CAL | TOTAL FAT | SATURATED FAT | PROTEIN | SODIUM | CHOLESTEROL |
|--------------------------------------------|-----------|-----------|---------------|---------|--------|-------------|
| TURKEY WING/<br>DRUMETTE                   | 125       | 2g        | .5g           | 26g     | 85mg   | 70mg        |
| TURKEY THIGH                               | 140       | 5g        | 1.5g          | 24g     | 90mg   | 110mg       |
| TURKEY<br>DRUMSTICK                        | 120       | 2g        | .5g           | 25g     | 85mg   | 70mg        |
| TURKEY BREAST                              | 125       | 2g        | .5g           | 26g     | 85mg   | 70mg        |
| TURKEY<br>TENDERLOIN                       | 110       | 2g        | .5g           | 24g     | 160mg  | 65mg        |
| WHOLE TURKEY                               | 135       | 3g        | 1g            | 25g     | 85mg   | 85mg        |
| GROUND TURKEY<br>(85% lean, 15% fat)       | 210       | 14g       | 4g            | 22g     | 70mg   | 90mg        |
| <b>GROUND TURKEY</b><br>(93% lean, 7% fat) | 180       | 10g       | 3g            | 22g     | 75mg   | 90mg        |